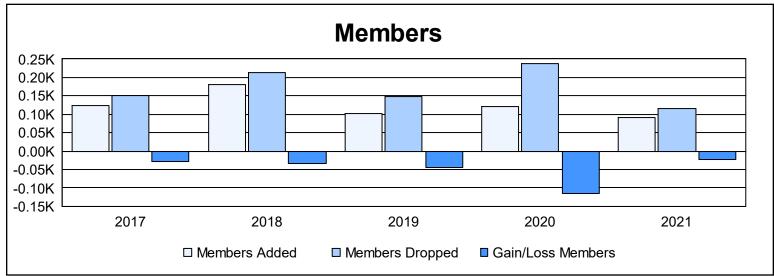

District 30 M As of June 2021 Cumulative

| Year      | New<br>Clubs | Dropped<br>Clubs | Gain/<br>Loss<br>Clubs | New<br>Members | Charter<br>Members | Reinstate<br>Members | Transfer<br>Members | Total<br>Member<br>Added | Total<br>Members<br>Dropped | Gain/<br>Loss<br>Members |
|-----------|--------------|------------------|------------------------|----------------|--------------------|----------------------|---------------------|--------------------------|-----------------------------|--------------------------|
| 2016-2017 | 0            | 1                | -1                     | 113            | 0                  | 4                    | 7                   | 124                      | 152                         | -28                      |
| 2017-2018 | 1            | 1                | 0                      | 134            | 24                 | 5                    | 18                  | 181                      | 214                         | -33                      |
| 2018-2019 | 0            | 0                | 0                      | 89             | 2                  | 4                    | 7                   | 102                      | 147                         | -45                      |
| 2019-2020 | 1            | 3                | -2                     | 89             | 24                 | 2                    | 7                   | 122                      | 237                         | -115                     |
| 2020-2021 | 0            | 3                | -3                     | 85             | 0                  | 4                    | 3                   | 92                       | 116                         | -24                      |
| Average   | 0            | 2                | -1                     | 102            | 10                 | 4                    | 8                   | 124                      | 173                         | -49                      |